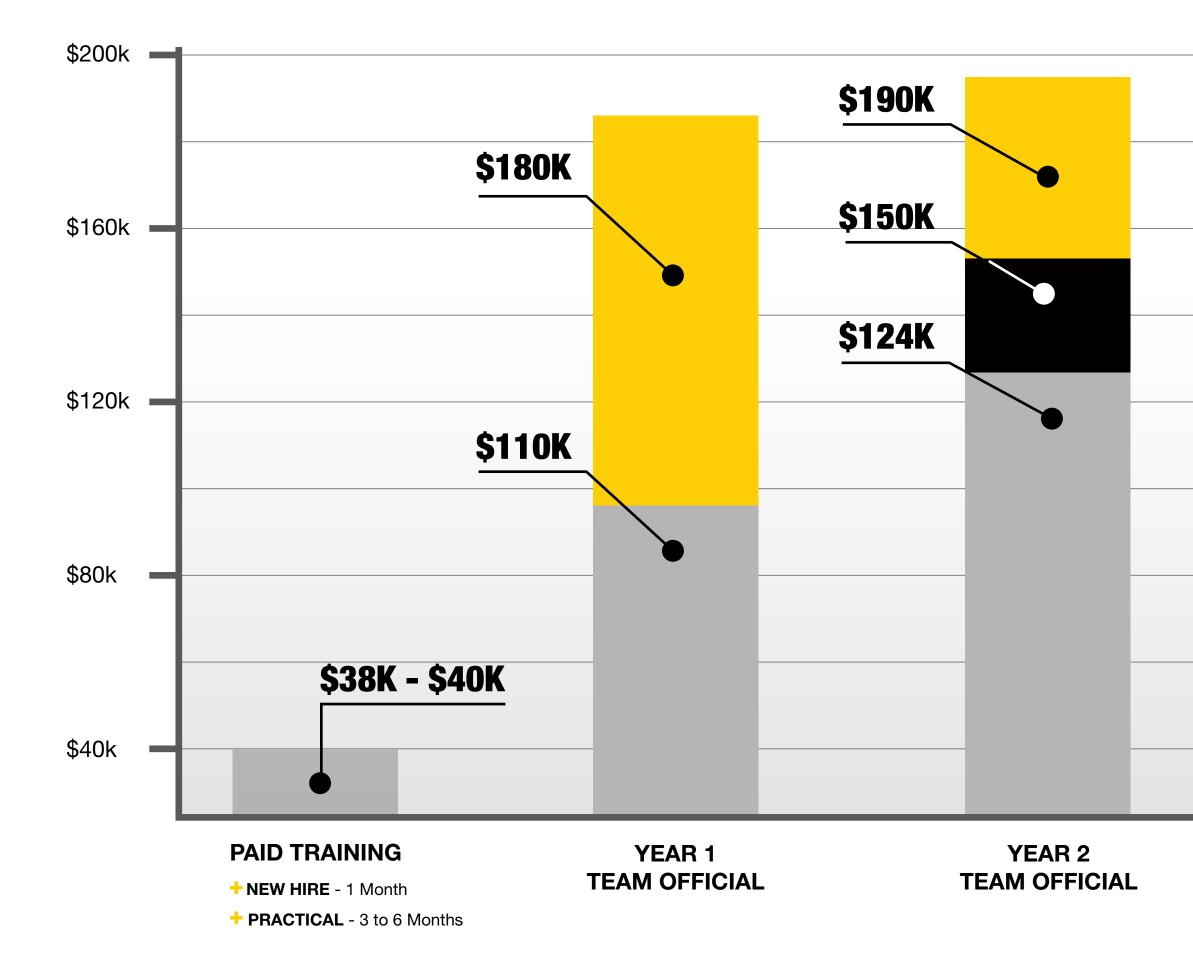

# LOGISTICS MANAGEMENT TRAINING PROGRAM

#### **PHASE 1: NEW HIRE TRAINING**

- + Become certified as a Logistics Professional
- + Receive an intense education in the industry and ITS Logistics business
- + Experience a blended learning approach including classroom and on-the-job training

## **PHASE 2: PRACTICAL TRAINING**

- + Hands-on-training to prepare you to join a team
- + Work directly with multiple teams
- + Base salary + performance incentives

#### **PHASE 3: JOIN A TEAM**

- + Get trained on a variety of customer accounts
- + Experience continued education to further develop skills
- + Uncapped incentive earnings

### **PHASE 4: BECOME A LEADER**

- + Manage your own team and group of customers
- + Continued leadership training and support
- + Drive initiatives directly tied to company growth and success